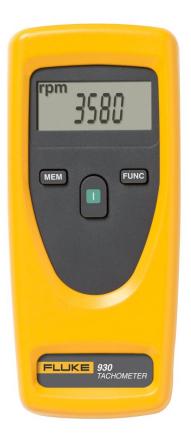

# Fluke 930 Non-Contact Tachometer

### Product overview: Fluke 930 Non-Contact Tachometer

Fluke 930 is a handheld tachometer and is equivalent to a Fluke 931 with minimum configuration and can accurately measure the revolutions per minute (RPM) or surface speed and distance. With only the non-contact measuring function provided, it's more affordable and offers consistent quality.

#### Fluke 930

Fluke 930 Non-Contact Tachometer